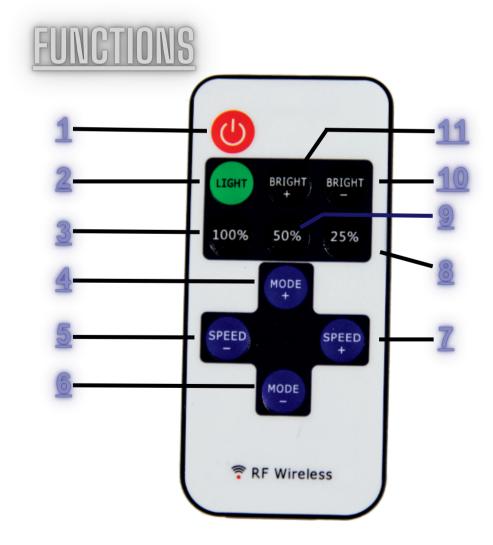

#### 1.Turn On/Standby

Press this key to turn on unit or switch to standby mode. Unit will turn on and restore to previous status at powering on moment

#### 2. Lighting mode

Switch to lighting mode from dynamic mode.

#### 3/8/9. Dimmer Adjust Shortcuts

Switch to 100%, 50%, or 25% brightness lighting mode.

- Smooth Dimmer Effect

#### 4/6. Dynamic Mode Adjust

Switch to dynamic mode from lighting mode, or switch between different dynamic modes.

#### 5/7. Speed Adjust

Adjust playing speed of dynamic modes. Press SPEED+to increase speed and press SPEED- to decrease.

#### 10/11. Brightness Adjust (Dimmer)

Adjust lighting mode brightnes. Press BRIGHT+ to increase brightness and press BRIGHT- to decrease.