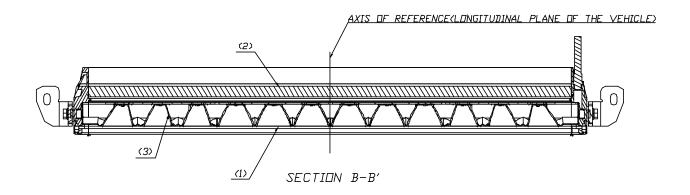

#### 3. Construction and material

| Construction      | Material                                                                                 | Remarks                                                                                       | Symbol on the drawing |
|-------------------|------------------------------------------------------------------------------------------|-----------------------------------------------------------------------------------------------|-----------------------|
| Lens              | Polycarbonate<br>Trade name; TRIREX 3022 L1<br>Manufacturer; Sam Yang Corporation, Korea | Coating system; Trade name; UVT 200, UV cured Manufacturer; Red Spot Paint & Varnish Co. Inc. | (1)                   |
| Body              | Aluminum                                                                                 |                                                                                               | (2)                   |
| Reflector         | Plastic (Thermoplastic resin)                                                            | Reflective coating on the surface                                                             | (3)                   |
| Electrical wiring | Copper covered with insulation                                                           |                                                                                               |                       |