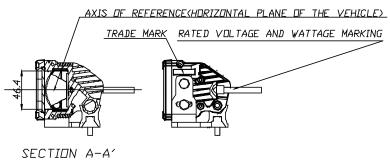

#### 1. Specification data

| Туре                                  |                         | XPR 12M                                                                                                                                                                                     |       |                    |
|---------------------------------------|-------------------------|---------------------------------------------------------------------------------------------------------------------------------------------------------------------------------------------|-------|--------------------|
| Trade mark                            |                         | VISION X or HAMMERHEAD or CF MOTO or OEX or CRX or ROADVISION or DURAVISION or PROLIGHT or NIGHTBREAKER or GENER8 or DULITE or SUPERVISION or SATURN or POLARIS or MAX LIGHT or GREAT WHITE |       |                    |
| Applicable Regulation (ECE)           |                         | ECE R112.01 Category HR PL (Class B)                                                                                                                                                        |       |                    |
| Function                              |                         | Driving beam headlamp                                                                                                                                                                       |       |                    |
| Emitted color                         |                         | White                                                                                                                                                                                       |       |                    |
| Rated voltage                         |                         | 10V ~ 32V                                                                                                                                                                                   |       |                    |
| Rated wattage                         |                         | 120W ( Max.)                                                                                                                                                                                |       |                    |
| Number and categories of light source |                         | 12 LEDs, Non-replace light sources                                                                                                                                                          |       |                    |
| Location of marking                   | Rated Voltage & wattage | Marked on the electrical wiring                                                                                                                                                             |       |                    |
|                                       | Trade mark              | Marked on the body                                                                                                                                                                          |       |                    |
|                                       | Approval Mark           | 01 HR PL<br>30                                                                                                                                                                              | 11764 | Marked on the lens |

#### 3. Construction and material

| Construction      | Material                                                                                 | Remarks                                                                                       | Symbol on the drawing |
|-------------------|------------------------------------------------------------------------------------------|-----------------------------------------------------------------------------------------------|-----------------------|
| Lens              | Polycarbonate<br>Trade name; TRIREX 3022 L1<br>Manufacturer; Sam Yang Corporation, Korea | Coating system; Trade name; UVT 200, UV cured Manufacturer; Red Spot Paint & Varnish Co. Inc. | (1)                   |
| Body              | Aluminum                                                                                 |                                                                                               | (2)                   |
| Reflector         | Plastic (Thermoplastic resin)                                                            | Reflective coating on the surface                                                             | (3)                   |
| Electrical wiring | Copper covered with insulation                                                           |                                                                                               |                       |