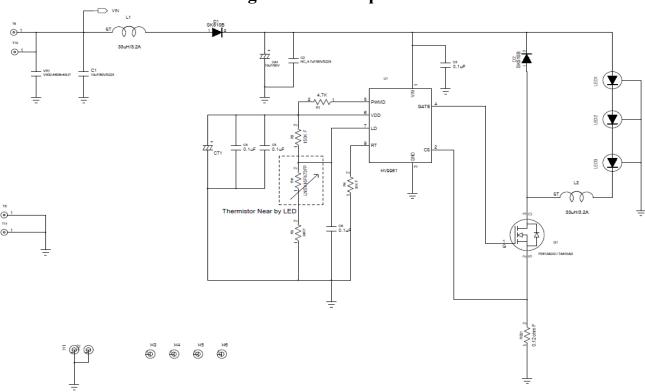

sh Co. Inc. | (1)                   |
| Body              | Aluminum                                                                                 |                                                                                               | (2)                   |
| Reflector         | Plastic (Thermoplastic resin)                                                            | Reflective coating on the surface                                                             | (3)                   |
| Electrical wiring | Copper covered with insulation                                                           |                                                                                               |                       |













## < Circuit diagram –3 LEDs per unit x 4 units>



### < Characteristics of light source control gear >

| Function                      | Driving beam               |  |
|-------------------------------|----------------------------|--|
| Input voltage to lamp         | 10V ~ 32V                  |  |
| Input current to light source | Constant current 2.3A ±20% |  |