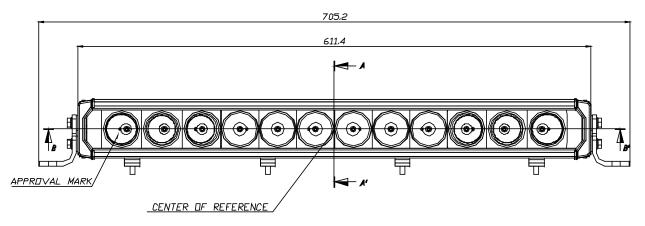

#### 1. Specification data

| Туре                                  |                         | XPR 12M                                                                                                                                                                                     |       |                    |
|---------------------------------------|-------------------------|---------------------------------------------------------------------------------------------------------------------------------------------------------------------------------------------|-------|--------------------|
| Trade mark                            |                         | VISION X or HAMMERHEAD or CF MOTO or OEX or CRX or ROADVISION or DURAVISION or PROLIGHT or NIGHTBREAKER or GENER8 or DULITE or SUPERVISION or SATURN or POLARIS or MAX LIGHT or GREAT WHITE |       |                    |
| Applicable Regulation (ECE)           |                         | ECE R112.01 Category HR PL (Class B)                                                                                                                                                        |       |                    |
| Function                              |                         | Driving beam headlamp                                                                                                                                                                       |       |                    |
| Emitted color                         |                         | White                                                                                                                                                                                       |       |                    |
| Rated voltage                         |                         | 10V ~ 32V                                                                                                                                                                                   |       |                    |
| Rated wattage                         |                         | 120W ( Max.)                                                                                                                                                                                |       |                    |
| Number and categories of light source |                         | 12 LEDs, Non-replace light sources                                                                                                                                                          |       |                    |
| Location of marking                   | Rated Voltage & wattage | Marked on the electrical wiring                                                                                                                                                             |       |                    |
|                                       | Trade mark              | Marked on the body                                                                                                                                                                          |       |                    |
|                                       | Approval Mark           | 01 HR PL<br>30                                                                                                                                                                              | 11764 | Marked on the lens |

#### 3. Construction and material

| Construction      | Material                                                                                 | Remarks                                                                                       | Symbol on the drawing |
|-------------------|------------------------------------------------------------------------------------------|-----------------------------------------------------------------------------------------------|-----------------------|
| Lens              | Polycarbonate<br>Trade name; TRIREX 3022 L1<br>Manufacturer; Sam Yang Corporation, Korea | Coating system; Trade name; UVT 200, UV cured Manufacturer; Red Spot Paint & Varnish Co. Inc. | (1)                   |
| Body              | Aluminum                                                                                 |                                                                                               | (2)                   |
| Reflector         | Plastic (Thermoplastic resin)                                                            | Reflective coating on the surface                                                             | (3)                   |
| Electrical wiring | Copper covered with insulation                                                           |                                                                                               |                       |