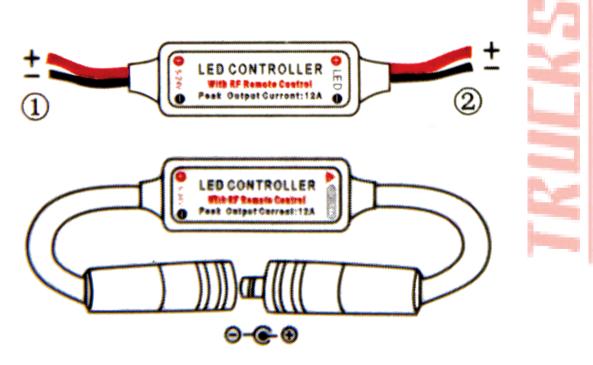

#### 1.Power Supply

This unit accepts DC5V to 24V power supply. The red cable should be connected to positive and black cable to negative. Please select proper power supply according to the LED application.

## 2.LED Output

The red cable should be connected to LED positive an black cable to negative. The peak output current as 12A, please reduce load if main unit ist overheating.

Caution! Do not short circuit the LED output, this is may lead to permanent damage!